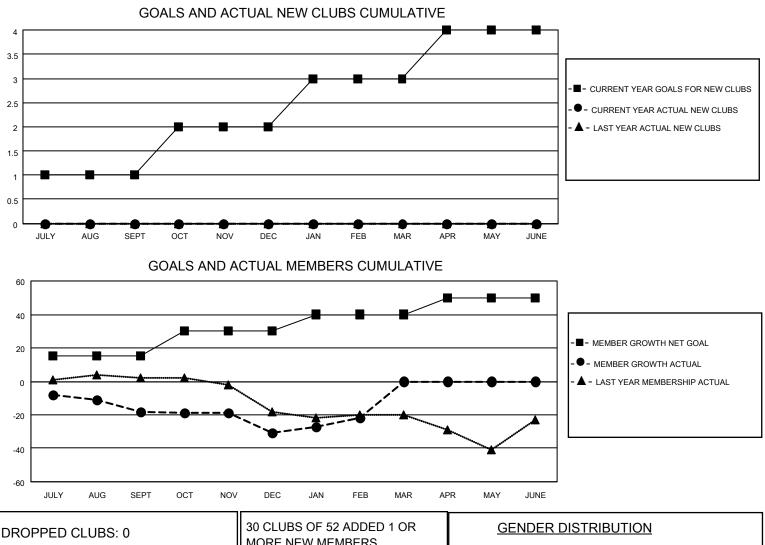

## LOCATION OHIO

District 13 OH4

Results as of: 2/28/2023

| Clubs                 |               |           |               | Members               |                        |                         |                                                    |
|-----------------------|---------------|-----------|---------------|-----------------------|------------------------|-------------------------|----------------------------------------------------|
| RESULTS FOR 2022-2023 |               |           |               | RESULTS FOR 2022-2023 |                        |                         |                                                    |
| QUARTER               | NEW CLUB GOAL | NEW CLUBS | DROPPED CLUBS | QUARTER               | BER GROWTH NET<br>GOAL | MEMBER GROWTH<br>ACTUAL | DROPPED<br>MEMBERS ACTUAL<br>(including transfers) |
| JULY/AUG/SEPT         | 1             | 0         | 0             | JULY/AUG/SEPT         | 15                     | 25                      | 41                                                 |
| OCT/NOV/DEC           | 1             | 0         | 0             | OCT/NOV/DEC           | 15                     | 30                      | 38                                                 |
| JAN/FEB/MAR           | 1             | 0         | 0             | JAN/FEB/MAR           | 10                     | 26                      | 15                                                 |
| APR/MAY/JUNE          | 1             | 0         | 0             | APR/MAY/JUNE          | 10                     | 0                       | 0                                                  |

| DROPPED CLUBS: 0 |    | MORE NEW MEMBERS          | MALE                                | 834 (62.05%) |  |
|------------------|----|---------------------------|-------------------------------------|--------------|--|
|                  |    |                           | FEMALE                              | 509 (37.87%) |  |
| DROPPED MEMBERS  |    |                           | NON BINARY                          | 0 (0.00%)    |  |
|                  | 10 |                           | PREFER NOT TO ANSWER                | 1 (0.07%)    |  |
| DECEASED         | 19 |                           |                                     |              |  |
| CLUB CANCELLED   | 0  | CLICK HERE FOR CUMULATIVE | TOTAL FAMILY UNIT MEMBERS           | s 256        |  |
| OTHER            | 75 | MEMBERSHIP DATA           |                                     |              |  |
| TOTAL            | 94 |                           | FAMILY MEMBERS PAYING HALF DUES 130 |              |  |
|                  |    |                           |                                     |              |  |